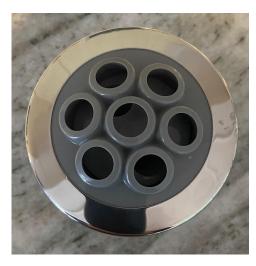

## **Spaking** Spa Therapy Massage Inground Spa Jets

White Black Gray

For a permanently installed inground spa, we offer the SpaKing Therapy Massage Spa Jets. These jets are designed to give the user a relaxing experience. These jets spin, creating a massage action versus normal pool fittings. They are available in three colors, all with stainless steel trim. They are easily serviced and replaced. With over 40 years experience with spa jets, these are the best we have to offer today.

SKHJWH

Hydro Jet White Hydro Jet Gray

SKHJGR **SKHJBK** 

Hydro Jet Black

SKDJWH

Double Tee White Double Tee Grav

SKDJGR

Double Tee Black