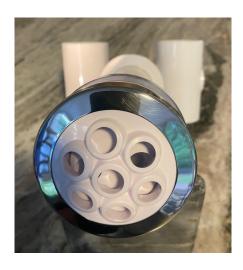

## **Spaking** Spa Therapy Massage Inground Spa Jets

White Black Gray

For a permanently installed inground spa, we offer the SpaKing Therapy Massage Spa Jets. These jets are designed to give the user a relaxing experience. These jets spin, creating a massage action versus normal pool fittings. They are available in three colors, all with stainless steel trim. They are easily serviced and replaced. With over 40 years experience with spa jets, these are the best we have to offer today.

- Therapy massage action
- Keeps stream spinning, covering more area
- Install and enjoy!

Ask your pool builder for more details.

These are the complete jets your builder will install.