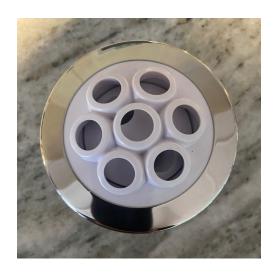

## **Spaking** Spa Therapy Massage Inground Spa Jets

White Black Gray

For a permanently installed inground spa, we offer the SpaKing Therapy Massage Spa Jets. These jets are designed to give the user a relaxing experience. These jets spin, creating a massage action versus normal pool fittings. They are available in three colors, all with stainless steel trim. They are easily serviced and replaced. With over 40 years experience with spa jets, these are the best we have to offer today.

SKHJWH

Hydro Jet White Hydro Jet Gray

SKHJGR **SKHJBK** 

Hydro Jet Black

SKDJWH

Double Tee White Double Tee Grav

SKDJGR

Double Tee Black