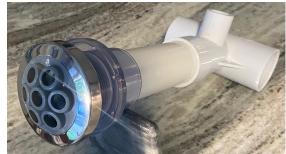

## **Spaking** Spa Therapy Massage Inground Spa Jets

White Black Gray

For a permanently installed inground spa, we offer the SpaKing Therapy Massage Spa Jets. These jets are designed to give the user a relaxing experience. These jets spin, creating a massage action versus normal pool fittings. They are available in three colors, all with stainless steel trim. They are easily serviced and replaced. With over 40 years experience with spa jets, these are the best we have to offer today.

- Therapy massage action
- Keeps stream spinning, covering more area
- Install and enjoy!

Ask your pool builder for more details.

These are the complete jets your builder will install.