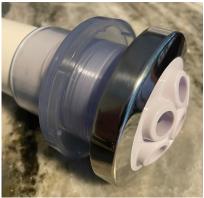

## **Spaking** Spa Therapy Massage Inground Spa Jets

White Black Gray

For a permanently installed inground spa, we offer the SpaKing Therapy Massage Spa Jets. These jets are designed to give the user a relaxing experience. These jets spin, creating a massage action versus normal pool fittings. They are available in three colors, all with stainless steel trim. They are easily serviced and replaced. With over 40 years experience with spa jets, these are the best we have to offer today.

## **Spaking** Spa Therapy **Massage Inground Spa Jets**

These spa jets are popular with users and pool builders because of their value.

SpaKing Spa Jets are available with different venturi tees and fittings. Please contact ARG for more details.