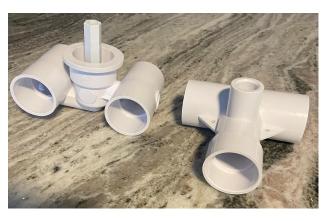

## **Spaking** Spa Therapy **Massage Inground Spa Jets**

These spa jets are popular with users and pool builders because of their value.

SpaKing Spa Jets are available with different venturi tees and fittings. Please contact ARG for more details.

SKHJWH

Hydro Jet White Hydro Jet Gray

SKHJGR **SKHJBK** 

Hydro Jet Black

SKDJWH

Double Tee White Double Tee Grav

SKDJGR

Double Tee Black

SKDJBK