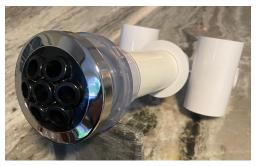

- Therapy massage action
- Keeps stream spinning, covering more area
- Install and enjoy!

Ask your pool builder for more details.

These are the complete jets your builder will install.

## **Spaking** Spa Therapy **Massage Inground Spa Jets**

These spa jets are popular with users and pool builders because of their value.

SpaKing Spa Jets are available with different venturi tees and fittings. Please contact ARG for more details.