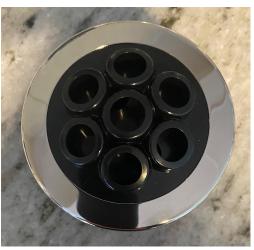

## **Spaking** Spa Therapy Massage Inground Spa Jets

White Black Gray

For a permanently installed inground spa, we offer the SpaKing Therapy Massage Spa Jets. These jets are designed to give the user a relaxing experience. These jets spin, creating a massage action versus normal pool fittings. They are available in three colors, all with stainless steel trim. They are easily serviced and replaced. With over 40 years experience with spa jets, these are the best we have to offer today.

SKHJWH

Hydro Jet White Hydro Jet Gray

SKHJGR **SKHJBK** 

Hydro Jet Black

SKDJWH

Double Tee White Double Tee Grav

SKDJGR

Double Tee Black