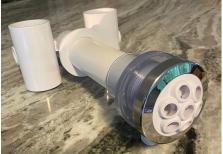

## **Spaking** Spa Therapy Massage Inground Spa Jets

White Black Gray

For a permanently installed inground spa, we offer the SpaKing Therapy Massage Spa Jets. These jets are designed to give the user a relaxing experience. These jets spin, creating a massage action versus normal pool fittings. They are available in three colors, all with stainless steel trim. They are easily serviced and replaced. With over 40 years experience with spa jets, these are the best we have to offer today.

- Therapy massage action
- Keeps stream spinning, covering more area
- Install and enjoy!

Ask your pool builder for more details.

These are the complete jets your builder will install.